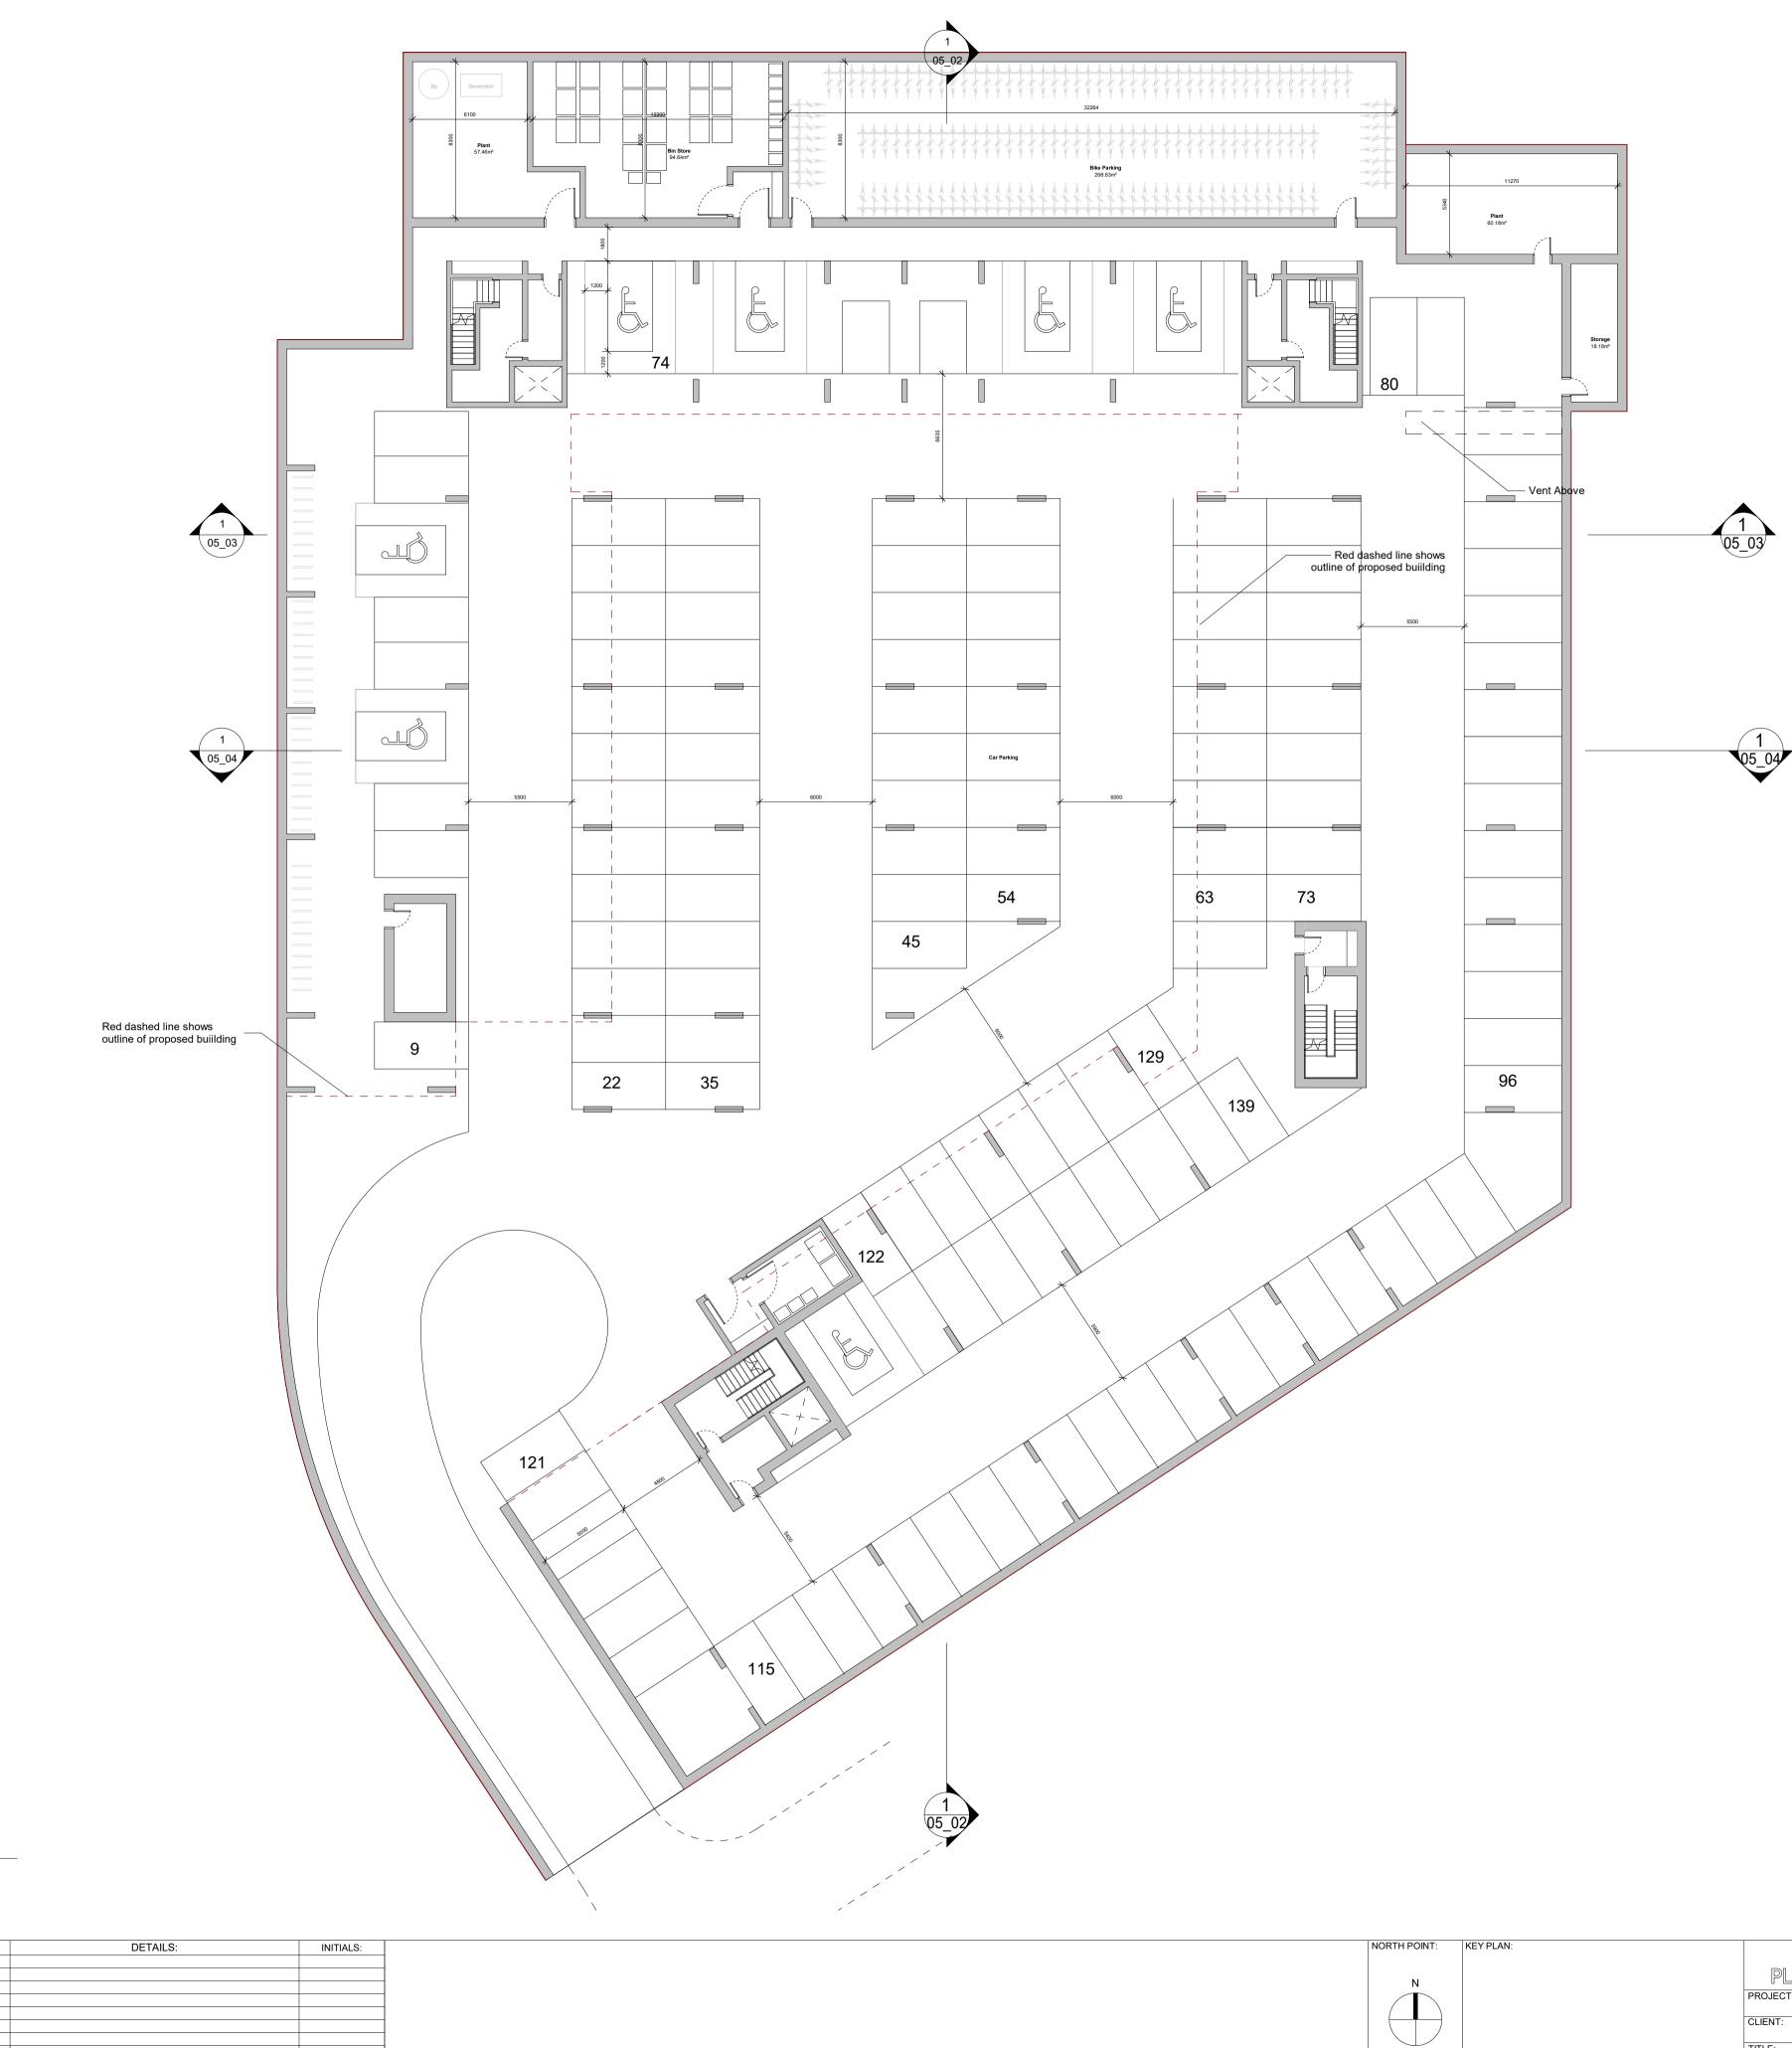

## **Basement Floor Plan**

1:200

Copyright of this drawing is vested in the Architect and it must not be copied or reproduced without consent. Figured dimensions only are to be taken from this drawing contractors must visit site and be responsible for taking and checking all dimensions relative their work. PLUS Architecture are to be advised of any variation between d and site conditions DRAWING ..... IF IN DOUBT ASK

| 03 |  |
|----|--|
|    |  |

| ++<br>++<br>PLUS ARCHITECTURE Chancery Lane, Dublin 8, D08 C98X, Ireland. W: www.plusarchitecture.ie T: 353 (0) 1 521 3378 |                                        |  |                       |                                 |  |  |
|----------------------------------------------------------------------------------------------------------------------------|----------------------------------------|--|-----------------------|---------------------------------|--|--|
| PROJECT:                                                                                                                   | Balscadden                             |  | PROJECT:<br>486       | DATE:<br>02/02/22               |  |  |
| CLIENT:                                                                                                                    | Balscadden GP3 Ltd.                    |  | DRAWING NO.:<br>02_07 | REVISION NO.:                   |  |  |
| TITLE:                                                                                                                     | Proposed Basement Floor Plan - Block B |  | DRAWN BY.:<br>ES      | SCALE AT A1 (Long).:<br>1 : 200 |  |  |
| ISSUE TYPE:                                                                                                                | Planning                               |  | CHECKED BY.:<br>DT    | SCALE AT A3 (Long).:            |  |  |